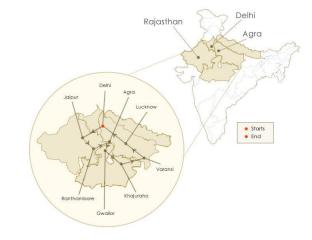

#### **Places covered:**

- Day 1 (Sat): Delhi
- Day 2 (Sun): Jaipur
- Day 3 (Mon): Ranthambhore & Fatehpur Sikri
- Day 4 (Tues): Agra & Gwalior
- Day 5 (Wed): Orchha & Khajuraho
- Day 6 (Thurs): Varanasi
- Day 7 (Fri): Lucknow
- Day 8 (Sat): Delhi by 0830hrs